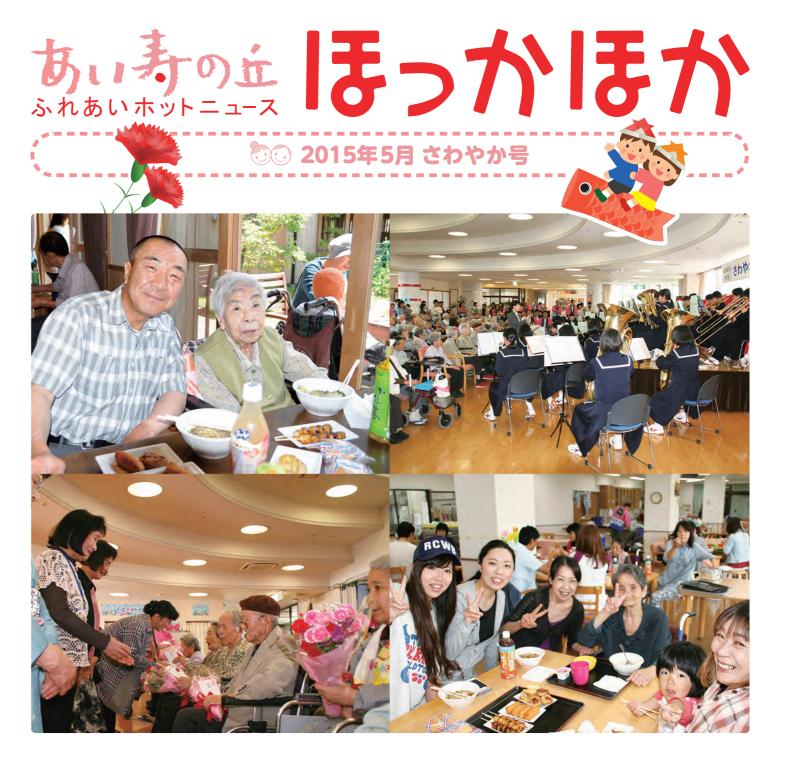

# さわやか祭を楽しみました

晴天に恵まれた5月10日、法人創立記念 のお祭り「さわやか祭」を盛大に開催。

式典では、日頃お世話になっているボラン ティア様に感謝の花束を贈りました。

アトラクションは、豊浜中学校吹奏楽部の 皆さんによる演奏会です。

歌謡曲・演歌等、8曲の素敵な演奏を楽し ませて頂きました。

昼食には屋台を開催し、ラーメン・だんご つくね・いなり寿司などを味わい、皆さんは 大満足でした。