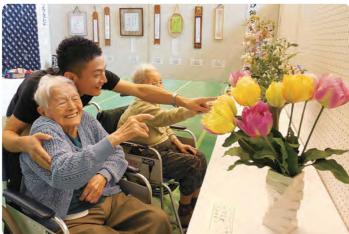

## ●そよかぜデイサービスの生け花

あるご利用者様が自宅からお花を持って来 てくださいました。

「上手に生けられるかしら?」と言いながら も一本一本丁寧に生けてくださいました。

お花をデイホールに置くと、とたんに雰囲 気が「パア〜ッ」と明るくなり、他のご利用 者様のお顔にも、たくさん笑顔のお花が咲き ました。