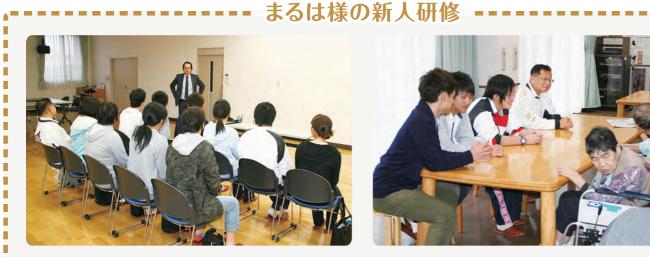

## ●かわいい花が咲きました

3月に植えたスナップえんどう。植えたの が遅く、ちゃんと育つか心配で したが、毎日少しづつ成長中!

まだ枝分かれしていませんが 白くて、かわいい花が咲きまし た。

たくさん収穫ができると良いなと思います。

株式会社まるは様より、今年も新人研修の一環として、あい寿の丘に新入社員の皆さん が研修に来所されました。

法人概要を説明し、その後コミュニケーションを図られました。会話に戸惑う方もいれ ば自然に会話できている方、紙と鉛筆でコミュニケーションをしている方と様々です。