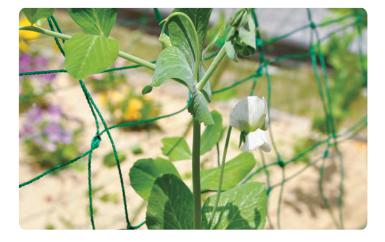

## ●かわいい花が咲きました

3月に植えたスナップえんどう。植えたの が遅く、ちゃんと育つか心配で したが、毎日少しづつ成長中!

まだ枝分かれしていませんが 白くて、かわいい花が咲きまし た。

たくさん収穫ができると良いなと思います。

株式会社まるは様より、今年も新人研修の一環として、あい寿の丘に新入社員の皆さん が研修に来所されました。

法人概要を説明し、その後コミュニケーションを図られました。会話に戸惑う方もいれ ば自然に会話できている方、紙と鉛筆でコミュニケーションをしている方と様々です。