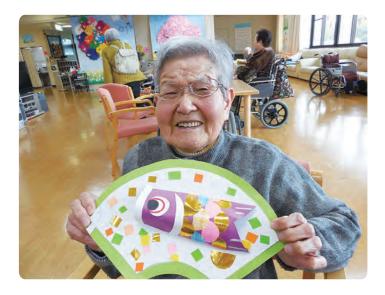

# ●端午の節句を満喫しました

南知多町デイサービスでは、端午の節句を 前に、皆さんで鯉のぼり作り。

立体的な鯉のぼりが、かわいくできあがり ました。

また、あい寿の丘では5月5日に端午の節 句のお祝いをして、手

作りの兜を被り、記念 撮影会を開催。

楽しい端午の節句と なりました。

南知多町総合体育館にて、美術と生け花展が開催されました。

様々な作品を鑑賞し、地元のお祭りの写真 では各地区の祭り話に花が咲きました。