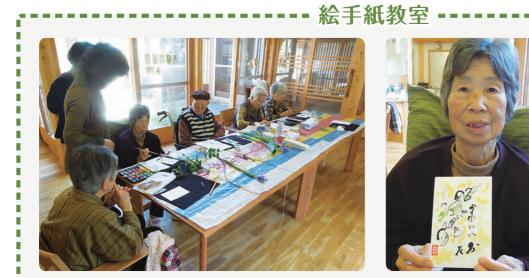

お茶席では、お抹茶・お菓子を頂いて、いっぷく。

地域の方との交流も楽しめ、充実した外出 行事となりました。

机に並んだ旬の野菜にお花・シャコなど、最初はどれを描こうか迷ってしまいましたが 旬な絵はがきの完成に大満足です。